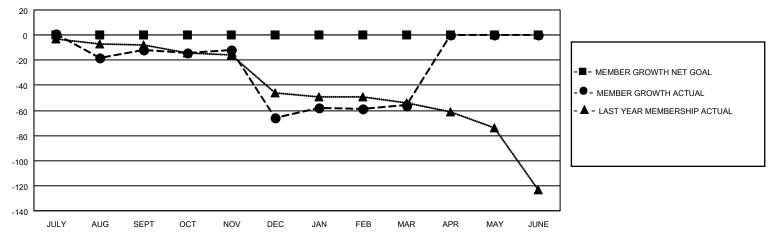

## GOALS AND ACTUAL MEMBERS CUMULATIVE

| DROPPED CLUBS: 4 |     | 22 CLUBS OF 48 ADDED 1 OR<br>MORE NEW MEMBERS | GENDER DISTRIBUTION       |              |  |
|------------------|-----|-----------------------------------------------|---------------------------|--------------|--|
|                  |     | WORE NEW WEINBERS                             | MALE                      | 752 (71.21%) |  |
|                  |     |                                               | FEMALE                    | 304 (28.79%) |  |
| DROPPED MEMBERS  |     |                                               | NON BINARY                | 0 (0.00%)    |  |
| BIOTI ED MEMBERO |     |                                               | PREFER NOT TO ANSWER      | 0 (0.00%)    |  |
| DECEASED         | 16  |                                               | THE ENTITY TO AMOVIER     | 0 (0.0070)   |  |
| CLUB CANCELLED   | 62  | CLICK HERE FOR CUMULATIVE                     | TOTAL FAMILY UNIT MEMBERS | 200          |  |
| OTHER            | 41  | MEMBERSHIP DATA                               |                           |              |  |
| TOTAL            | 119 |                                               | FAMILY MEMBERS PAYING HAI | _F DUES 101  |  |
|                  |     |                                               |                           |              |  |